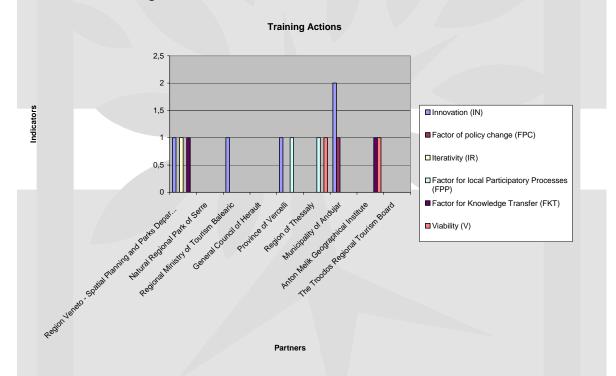

#### <u>PART 4</u>

| SI=Special Issue, CD=Code, IN = Innovation,<br>V=Viability, FPC = Factor of Policy Change,<br>IR=Iterativity, FPP = Factor for Local Participatory<br>Processes, FKT = Factor for Knowledge Transfer | Region Veneto -<br>Spatial Planning and Parks<br>Department (IT) | SI                                                                                     | CD      | Natural Regional<br>Park of Serre (IT) | SI | CD |
|------------------------------------------------------------------------------------------------------------------------------------------------------------------------------------------------------|------------------------------------------------------------------|----------------------------------------------------------------------------------------|---------|----------------------------------------|----|----|
| Academic Work on PAs                                                                                                                                                                                 | The PO Delta Observatory                                         | Development<br>of the Atlas of<br>European Deltas                                      | FKT     |                                        |    |    |
|                                                                                                                                                                                                      | Project Digital Terrain<br>Model (DTM) Delta Po                  | 3D Model<br>using aerial<br>laser scanning<br>technology                               | IN      | -                                      | -  | -  |
| Training Actions                                                                                                                                                                                     | Training at Ca'<br>Vendramin Foundation                          | Scientific<br>model to be<br>transferred to<br>Deltas and<br>Mediterranean<br>wetlands | IR/ FKT |                                        |    |    |
|                                                                                                                                                                                                      | Coast to Coast,<br>Measure 3                                     | Teaching school<br>teachers and<br>young people as<br>area promoters                   | IN      | -                                      | -  | -  |
|                                                                                                                                                                                                      | Botanic Garden                                                   | -                                                                                      | -       |                                        |    |    |

#### <u>PART 11</u>

| SI=Special Issue, CD=Code, IN = Innovation,<br>V=Viability, FPC = Factor of Policy Change,<br>IR=Iterativity, FPP = Factor for Local Participatory<br>Processes, FKT = Factor for Knowledge Transfer | Regional<br>Ministry of Tourism<br>Balearic (ES)                   | SI                                                                                     | CD | General Council of<br>Herault (FR)                      | SI                                                                                                              | CD     |
|------------------------------------------------------------------------------------------------------------------------------------------------------------------------------------------------------|--------------------------------------------------------------------|----------------------------------------------------------------------------------------|----|---------------------------------------------------------|-----------------------------------------------------------------------------------------------------------------|--------|
|                                                                                                                                                                                                      | Floristic Catalogue<br>of the Public Country<br>Estate of Son Real | ublic Country visitors                                                                 | IN | INRA - subject on forests                               | -                                                                                                               | -      |
|                                                                                                                                                                                                      |                                                                    |                                                                                        |    | CNRS - study on snake<br>populations                    | -                                                                                                               | -      |
| Academic Work on PAs                                                                                                                                                                                 | Archaeological<br>Intervention, Son Real<br>Necropolis             | -                                                                                      |    | CNRS - research on<br>ecological plan                   | French tax<br>system on tree<br>cultivation<br>changed                                                          | FPC    |
|                                                                                                                                                                                                      |                                                                    |                                                                                        | -  | CNRS - research on<br>green areas recreational<br>value | Verification that<br>costs engaged<br>by local<br>authorities do<br>not exceed the<br>benefits for<br>residents | V/ FPP |
| Training Actions                                                                                                                                                                                     | Training Action for the<br>Public Country Estate<br>of Son Real    | Workshop<br>where children<br>make a replica of<br>an arrow head,<br>tool of Neolithic | IN | -                                                       | -                                                                                                               | -      |

#### <u>PART 18</u>

| SI=Special Issue, CD=Code, IN = Innovation,<br>V=Viability, FPC = Factor of Policy Change,<br>IR=Iterativity, FPP = Factor for Local Participatory<br>Processes, FKT = Factor for Knowledge Transfer | Province of Vercelli (IT)                              | SI                                                                        | CD      | Region of Thessaly (GR)                                                                  | SI                                                                                                                     | CD     |
|------------------------------------------------------------------------------------------------------------------------------------------------------------------------------------------------------|--------------------------------------------------------|---------------------------------------------------------------------------|---------|------------------------------------------------------------------------------------------|------------------------------------------------------------------------------------------------------------------------|--------|
| Academic Work on PAs                                                                                                                                                                                 | Biodiversity for All<br>for the Park Lame del<br>Sesia | Radio<br>antennas<br>attached on<br>endangered<br>species                 | IN      | Thesis for the "Olympus<br>National Park"                                                | General<br>principles for<br>management<br>of protected<br>areas                                                       | FPC    |
|                                                                                                                                                                                                      |                                                        |                                                                           |         | Summer School by the<br>Management Body of the<br>"National Marine Park of<br>Zakynthos" | -                                                                                                                      | -      |
|                                                                                                                                                                                                      | Training Action for the<br>Park Lame del Sesia         | Volunteers<br>working and<br>living in the<br>headquarters of<br>the Park | IN/ FPP | Training Action by the<br>Management Body of<br>"Mount Pamon - Wetland<br>Moustos"       | Children record<br>and analyze the<br>elements that<br>characterize the<br>relations of man<br>with the<br>environment | V/ FPP |