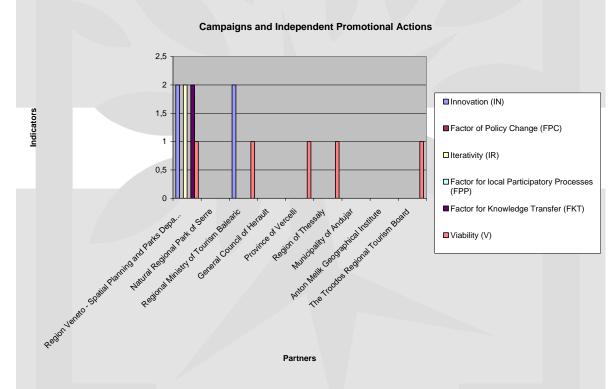

#### <u> PART 3</u>

| SI=Special Issue, CD=Code, IN = Innovation,<br>V=Viability, FPC = Factor of Policy Change,<br>IR=Iterativity, FPP = Factor for Local Participatory<br>Processes, FKT = Factor for Knowledge Transfer | Region Veneto -<br>Spatial Planning and Parks<br>Department (IT)                              | SI                                                                       | CD  | Natural Regional<br>Park of Serre (IT) | SI | CD |
|------------------------------------------------------------------------------------------------------------------------------------------------------------------------------------------------------|-----------------------------------------------------------------------------------------------|--------------------------------------------------------------------------|-----|----------------------------------------|----|----|
|                                                                                                                                                                                                      | Campaign "Italie a Table"<br>Campaign "Parchi in<br>Piazza - Parks in the<br>Cities' Squares" | Favoring cultural<br>and economic<br>relations of<br>France and<br>Italy |     |                                        |    |    |
|                                                                                                                                                                                                      |                                                                                               | Based on<br>annual event                                                 | IR  | Campaign for the Park<br>Serre         |    |    |
| Campaigns and Independent Promotional Actions                                                                                                                                                        |                                                                                               | Increase of<br>French<br>Tourists in<br>Regional Park<br>Delta Po        | v   |                                        | -  | -  |
|                                                                                                                                                                                                      |                                                                                               | Roadshows<br>travelling<br>around Veneto<br>region                       | IR  |                                        |    |    |
|                                                                                                                                                                                                      |                                                                                               | Roadshows                                                                | IN  |                                        |    |    |
|                                                                                                                                                                                                      | Compaign Wengto Basion                                                                        | Awards for<br>management,<br>schools, press                              | IN  | -                                      |    |    |
|                                                                                                                                                                                                      | Campaign "Veneto Region<br>Park Award"                                                        | Park managers<br>of other<br>countries<br>participate                    | FKT |                                        |    |    |