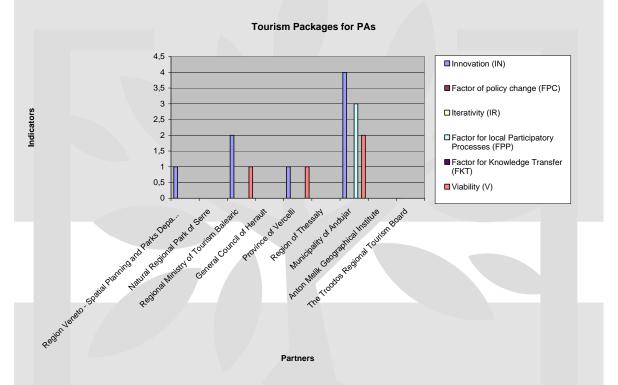

#### <u>PART 20</u>

| SI=Special Issue, CD=Code, IN = Innovation,<br>V=Viability, FPC = Factor of Policy Change,<br>IR=Iterativity, FPP = Factor for Local Participatory<br>Processes, FKT = Factor for Knowledge Transfer | Province of Vercelli (IT)           | SI                              | CD   | Region of Thessaly (GR)               | SI | CD |
|------------------------------------------------------------------------------------------------------------------------------------------------------------------------------------------------------|-------------------------------------|---------------------------------|------|---------------------------------------|----|----|
| Tourism Packages for PAs                                                                                                                                                                             | Tourism Package<br>"Lame del Sesia" | Renting Service<br>for Bicycles | V/IN | Tourism Package "Climbing<br>Olympus" | -  |    |