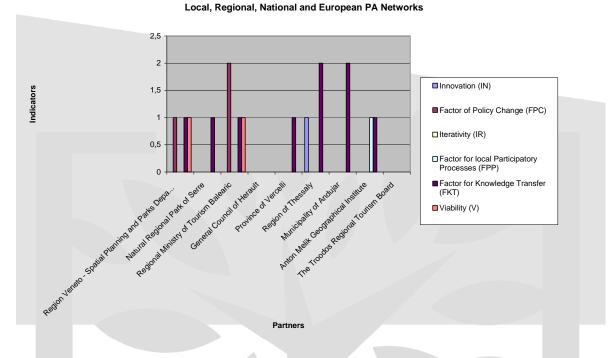

#### <u> PART 7</u>

| SI=Special Issue, CD=Code, IN = Innovation,<br>V=Viability, FPC = Factor of Policy Change,<br>IR=Iterativity, FPP = Factor for Local Participatory<br>Processes, FKT = Factor for Knowledge Transfer | Region Veneto -<br>Spatial Planning and Parks<br>Department (IT) | SI                               | CD    | Natural Regional<br>Park of Serre (IT) | SI                                           | CD  |
|------------------------------------------------------------------------------------------------------------------------------------------------------------------------------------------------------|------------------------------------------------------------------|----------------------------------|-------|----------------------------------------|----------------------------------------------|-----|
| Studies for Employment and Business Initiatives                                                                                                                                                      | -                                                                | -                                | -     | -                                      | -                                            | -   |
| Studies for Tourism Demand in PAs                                                                                                                                                                    | -                                                                | -                                | -     | Study Archicharter -<br>Eurochart      | -                                            | -   |
|                                                                                                                                                                                                      | Deltamed Network                                                 | -                                | -     |                                        |                                              |     |
| Local, Regional, National, European PA Networks                                                                                                                                                      | Regional Network of<br>Veneto Parks                              | -                                | -     | Archicharter                           | Common<br>startegy<br>between<br>Italian and | FKT |
|                                                                                                                                                                                                      | Europarc Federation<br>Network                                   | Authorities from<br>36 countries | V/FKT |                                        | Greek partners                               |     |
|                                                                                                                                                                                                      |                                                                  | Europarc Day                     | FPC   |                                        |                                              |     |
|                                                                                                                                                                                                      | Natura 2000 Network                                              | of the Parks<br>-                | -     |                                        |                                              |     |