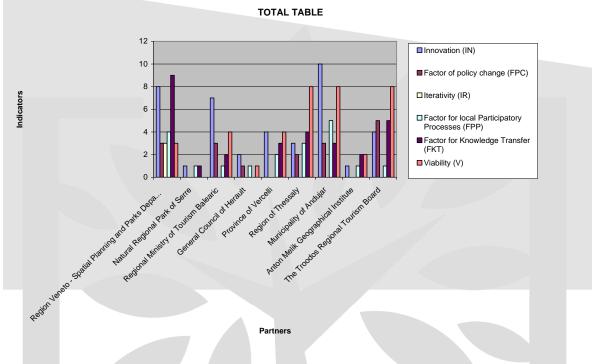

### **2.3 TABLES OF ANSWERS AND ATTRIBUTION OF INDICATORS**

At this point, the **tables including the answers of the partners in brief** on the fields of the questionnaire are being presented **together with the indicators** attributed to their answers. Taking into account the big size of the total table (that has been developed in excel sheet), the table has been divided in smaller tables to include it in the current report.

- 1. Innovation (encoded with the symbol "IN")
- 2. Viability (encoded with the symbol "V")
- 3. Factor for Policy Change (encoded with the symbol "FPC")
- 4. Iterativity (encoded with the symbol "IR")
- 5. Factor for local Participatory Processes (encoded with the symbol "FPP")
- 6. Factor for Knowledge Transfer (encoded with the symbol "FKT")