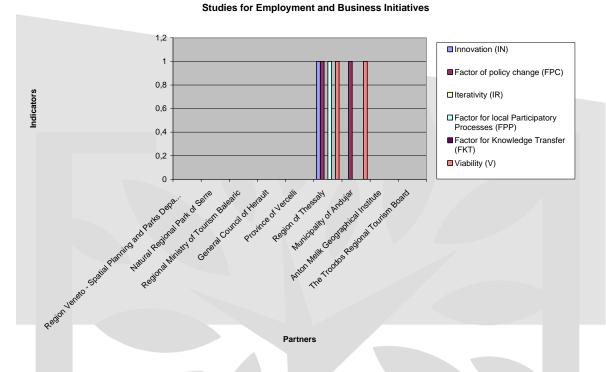

### 2.2.5 Factor for local Participatory Processes "FPP"

The indicator "Factor for local Participatory Processes" indicates that the good practice/ experience recorded by the partner constitutes a **factor for the enhancement of the procedures for the management** of the protected area with the participation of all local authorities (public authorities, research centers, enterprises, population).