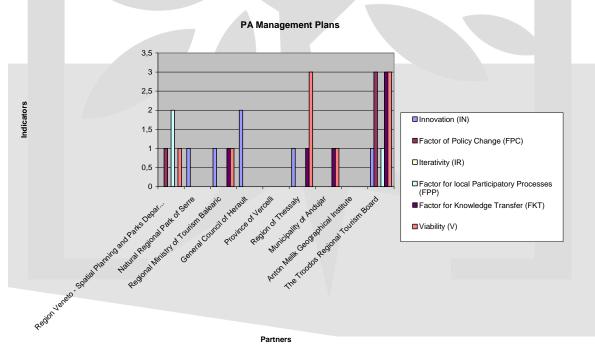

At fourth stage, each field is being **put in table** per indicator and partner and corresponding **diagrams** are being created.

Finally, the procedure is finalized with **comments** on results.

### **2.3 TABLES OF ANSWERS AND ATTRIBUTION OF INDICATORS**

At this point, the **tables including the answers of the partners in brief** on the fields of the questionnaire are being presented **together with the indicators** attributed to their answers. Taking into account the big size of the total table (that has been developed in excel sheet), the table has been divided in smaller tables to include it in the current report.

#### <u>PART 1</u>

| SI=Special Issue, CD=Code, IN = Innovation,<br>V=Viability, FPC = Factor of Policy Change,<br>IR=Iterativity, FPP = Factor for Local Participatory<br>Processes, FKT = Factor for Knowledge Transfer | Region Veneto -<br>Spatial Planning and Parks<br>Department (IT)                                                                                                                                             | SI                                                                                                                   | CD  | Natural Regional<br>Park of Serre (IT) | SI                                             | CD |
|------------------------------------------------------------------------------------------------------------------------------------------------------------------------------------------------------|--------------------------------------------------------------------------------------------------------------------------------------------------------------------------------------------------------------|----------------------------------------------------------------------------------------------------------------------|-----|----------------------------------------|------------------------------------------------|----|
|                                                                                                                                                                                                      |                                                                                                                                                                                                              | Running since<br>1994!                                                                                               | ~   |                                        |                                                |    |
|                                                                                                                                                                                                      | Management Plan<br>of the Park Piano<br>D' Area (PDA) -<br>The Area Plan<br>Management Plan of<br>the Park of Delta Po:<br>"Piano Ambientale Del<br>Parco (PADP) - the<br>Environmental Plan<br>of the Park" | Municipalities'<br>spatial plans<br>have been<br>conformed to<br>the area plan                                       | FPC |                                        | Visitor Safety<br>and<br>Emergency<br>Services |    |
| PA Management Plans                                                                                                                                                                                  |                                                                                                                                                                                                              | The elaboration<br>of the Plan is<br>based on the<br>principle of<br>participation/<br>conflicts have<br>been calmed | FPP | Management Plan<br>of the Park Serre   |                                                | IN |
|                                                                                                                                                                                                      |                                                                                                                                                                                                              | Participatory<br>process and<br>cooperative<br>planning<br>approach for<br>the elaboration<br>of the Plan            | FPP |                                        |                                                |    |