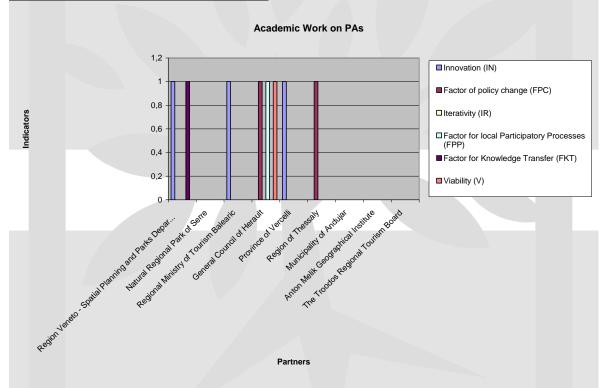

At fourth stage, each field is being **put in table** per indicator and partner and corresponding **diagrams** are being created.

Finally, the procedure is finalized with **comments** on results.

### **2.3 TABLES OF ANSWERS AND ATTRIBUTION OF INDICATORS**

At this point, the **tables including the answers of the partners in brief** on the fields of the questionnaire are being presented **together with the indicators** attributed to their answers. Taking into account the big size of the total table (that has been developed in excel sheet), the table has been divided in smaller tables to include it in the current report.

#### <u>PART 4</u>

| SI=Special Issue, CD=Code, IN = Innovation,<br>V=Viability, FPC = Factor of Policy Change,<br>IR=Iterativity, FPP = Factor for Local Participatory<br>Processes, FKT = Factor for Knowledge Transfer | Region Veneto -<br>Spatial Planning and Parks<br>Department (IT) | SI                                                                                     | CD      | Natural Regional<br>Park of Serre (IT) | SI | CD |
|------------------------------------------------------------------------------------------------------------------------------------------------------------------------------------------------------|------------------------------------------------------------------|----------------------------------------------------------------------------------------|---------|----------------------------------------|----|----|
| Academic Work on PAs                                                                                                                                                                                 | The PO Delta Observatory                                         | Development<br>of the Atlas of<br>European Deltas                                      | FKT     |                                        |    |    |
|                                                                                                                                                                                                      | Project Digital Terrain<br>Model (DTM) Delta Po                  | 3D Model<br>using aerial<br>laser scanning<br>technology                               | IN      | -                                      | -  | -  |
| Training Actions                                                                                                                                                                                     | Training at Ca'<br>Vendramin Foundation                          | Scientific<br>model to be<br>transferred to<br>Deltas and<br>Mediterranean<br>wetlands | IR/ FKT |                                        |    |    |
|                                                                                                                                                                                                      | Coast to Coast,<br>Measure 3                                     | Teaching school<br>teachers and<br>young people as<br>area promoters                   | IN      | -                                      | -  | -  |
|                                                                                                                                                                                                      | Botanic Garden                                                   | -                                                                                      | -       |                                        |    |    |