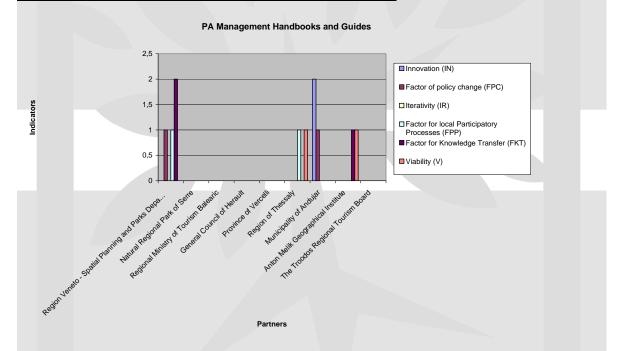

### **2.3 TABLES OF ANSWERS AND ATTRIBUTION OF INDICATORS**

At this point, the **tables including the answers of the partners in brief** on the fields of the questionnaire are being presented **together with the indicators** attributed to their answers. Taking into account the big size of the total table (that has been developed in excel sheet), the table has been divided in smaller tables to include it in the current report.

#### <u>PART 12</u>

| PA Management Handbooks and Guides                | SI=Special Issue, CD=Code, IN = Innovation,<br>V=Viability, FPC = Factor of Policy Change,<br>IR=Iterativity, FPP = Factor for Local Participatory<br>Processes, FKT = Factor for Knowledge Transfer | Regional<br>Ministry of Tourism<br>Balearic (ES) | SI | CD | General Council of<br>Herault (FR) | SI | CD |
|---------------------------------------------------|------------------------------------------------------------------------------------------------------------------------------------------------------------------------------------------------------|--------------------------------------------------|----|----|------------------------------------|----|----|
| Digital Bulletin on Website                       | PA Management Handbooks and Guides                                                                                                                                                                   | -                                                | -  | -  | -                                  | -  | -  |
|                                                   | ICT Tools for PAs                                                                                                                                                                                    | Digital Bulletin on Website                      | -  | -  |                                    |    |    |
| ICT Tools for PAs Pre-Show                        |                                                                                                                                                                                                      | Pre-Show                                         | -  | -  | -                                  | -  | -  |
| Domotic System                                    |                                                                                                                                                                                                      | Domotic System                                   | -  | -  |                                    |    |    |
| Audio Guides     -       Museum Visit Video     - |                                                                                                                                                                                                      |                                                  |    |    |                                    |    |    |

Project cofinanced by European Regional Development Fund in the framework of the MEDPROGRAMME

pg. 6